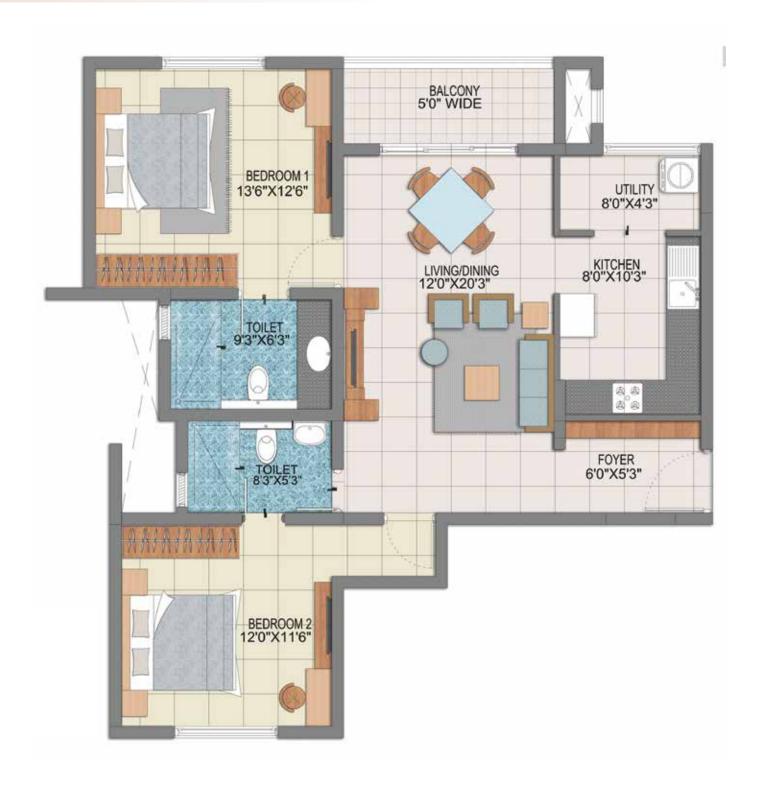

#### TYPE B (2 BED)

Super Built Up Area 126 Smt/1356 Sft
Tower 01
Floor Ground - 9th Floor
Carpet Area 85 Smt/919 Sft