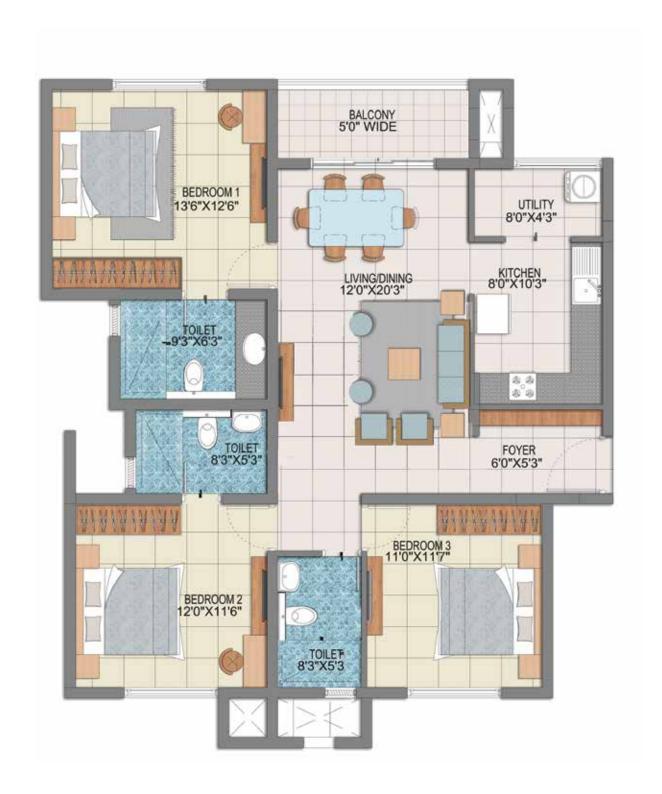

Superbly laid out two and three bedroom homes offering a convenient choice of sizes. Planned with care and intelligence so you can be sure of enjoying an abundance of natural light and refreshing air blowing through your home.