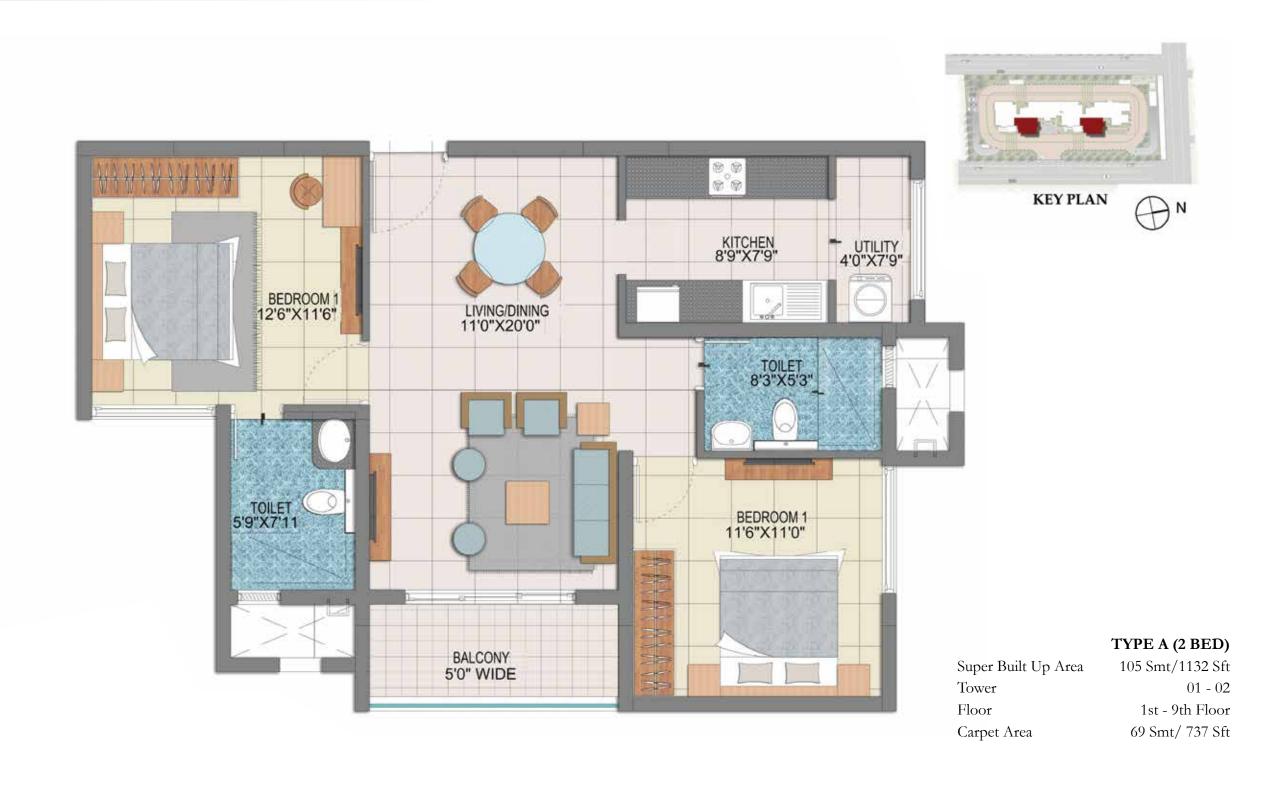

## TYPE A (2 BED)

#### TYPE B (2 BED)

Super Built Up Area 126 Smt/1356 Sft
Tower 01
Floor Ground - 9th Floor
Carpet Area 85 Smt/919 Sft