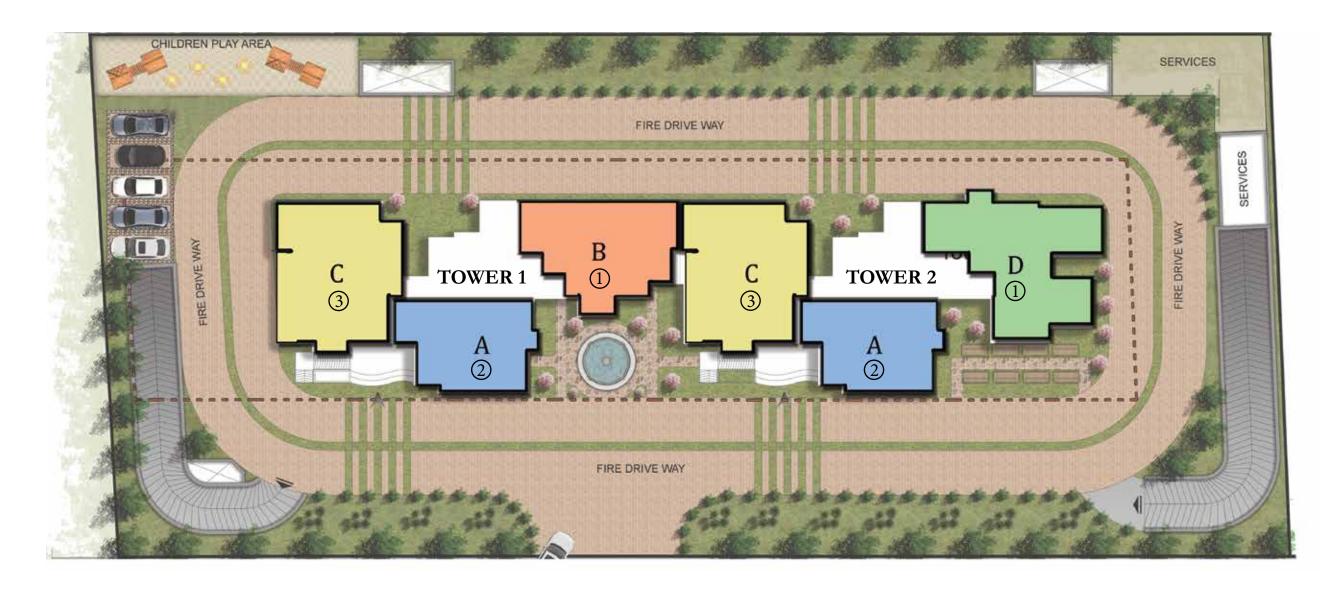

# TYPICAL CLUSTER PLAN - TOWER 1 & 2

TOWER - 1

| SL. NO | TYPE | UNIT NO. | NO.OF BED      | SUPER BUILTUP AREA |      |
|--------|------|----------|----------------|--------------------|------|
|        |      |          |                | SMT                | SFT  |
| 1      |      | 01       | 3 Bed (Type-B) | 126                | 1356 |
| 2      |      | 02       | 2 Bed (Type-A) | 105                | 1132 |
| 3      |      | 03       | 3 Bed (Type-C) | 146                | 1575 |

TOWER - 2

| SL. NO | TYPE | UNIT NO. | NO.OF BED      | SUPER BUILTUP AREA |      |
|--------|------|----------|----------------|--------------------|------|
|        |      |          |                | SMT                | SFT  |
| 1      |      | 01       | 3 Bed (Type-D) | 149                | 1603 |
| 2      |      | 02       | 2 Bed (Type-A) | 105                | 1132 |
| 3      |      | 03       | 3 Bed (Type-C) | 146                | 1575 |