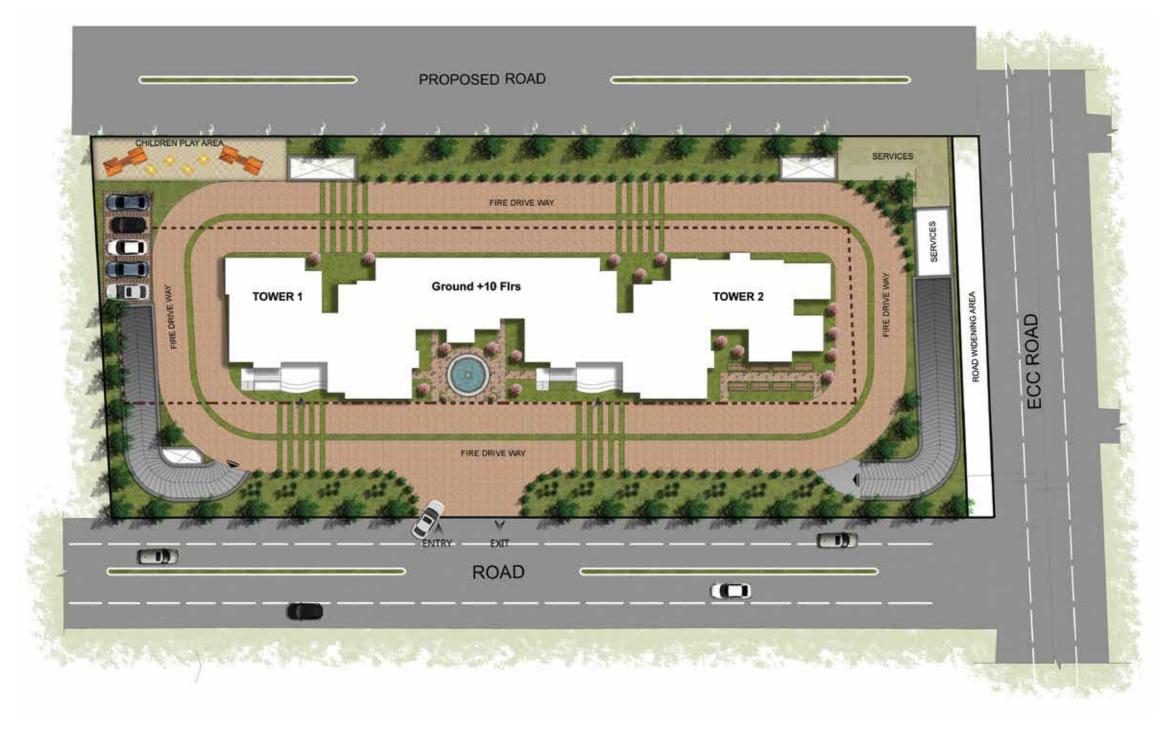

elegance and opulent sophistication. Aesthetically outstanding and impeccable in design.

Superbly laid out two and three bedroom homes offering a convenient choice of sizes. Planned with care and intelligence so you can be sure of enjoying an abundance of natural light and refreshing air blowing through your home.

Located close to all of life's essential conveniences – premium educational institutions, entertainment and leisure hubs, major commercial centres and workspots, as also well reputed hospitals and healthcare facilities.

And coming with a host of leisure amenities to complete the picture of a life that promises to be everything that you wanted it to be. Go ahead. Live life with added flair. Make your home at Prestige Fontaine Bleau.







## **EXTERIOR VIEW**



## SITE PLAN





## TYPICAL FLOOR CLUSTER PLAN - TOWER 01 & 02



TOWER - 1

| SL. NO | TYPE | UNIT NO. | NO.OF BED      | SUPER BUILTUP AREA |      |
|--------|------|----------|----------------|--------------------|------|
|        |      |          |                | SMT                | SFT  |
| 1      |      | 01       | 3 Bed (Type-B) | 126                | 1356 |
| 2      |      | 02       | 2 Bed (Type-A) | 105                | 1132 |
| 3      |      | 03       | 3 Bed (Type-C) | 146                | 1575 |

TOWER - 2

| SL. NO | TYPE | UNIT NO. | NO.OF BED      | SUPER BUILTUP AREA |      |
|--------|------|----------|----------------|--------------------|------|
|        |      |          |                | SMT                | SFT  |
| 1      |      | 01       | 3 Bed (Type-D) | 149