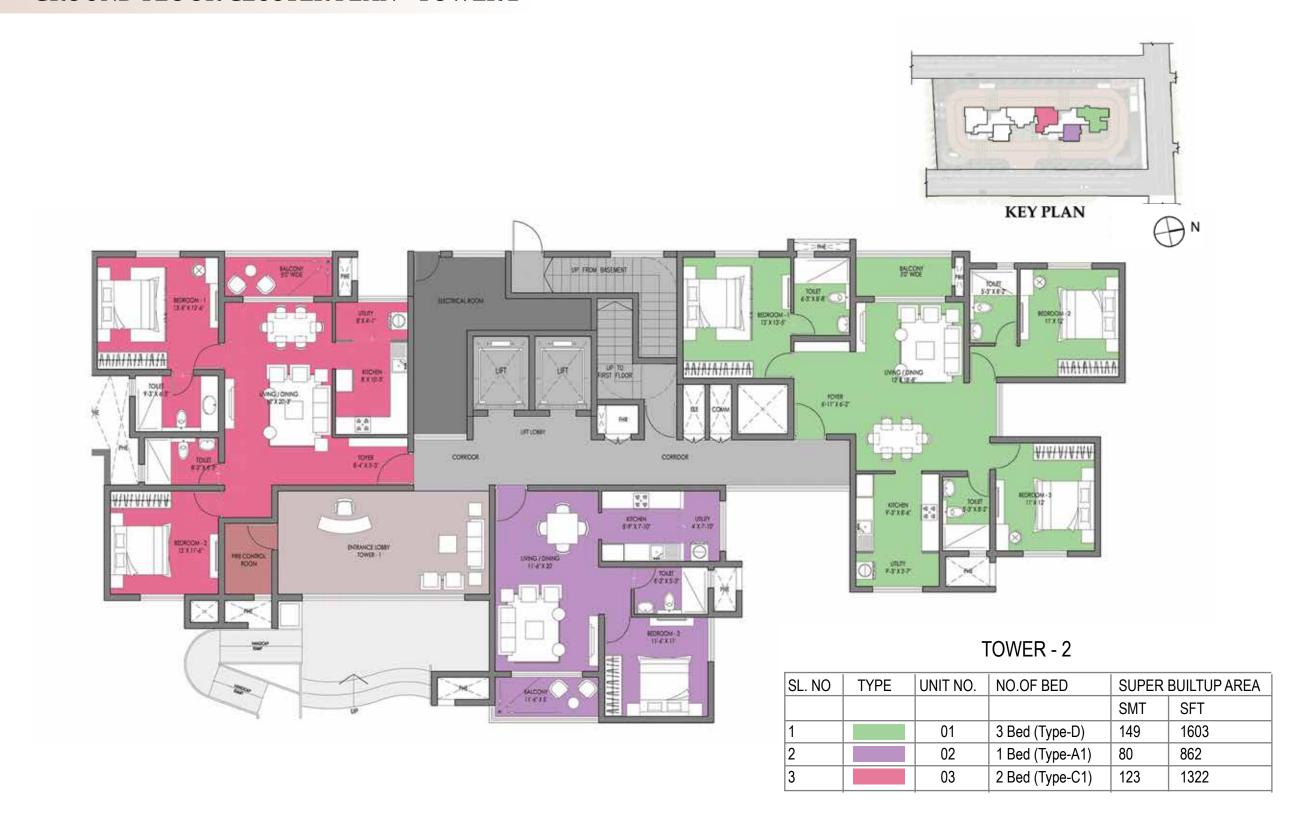

# **GROUND FLOOR CLUSTER PLAN - TOWER 1 & 2**

TOWER - 1

| SL. NO | TYPE | UNIT NO. | NO.OF BED       | SUPER BUILTUP AREA |      |
|--------|------|----------|-----------------|--------------------|------|
|        |      |          |                 | SMT                | SFT  |
| 1      |      | 01       | 3 Bed (Type-B)  | 126                | 1356 |
| 2      |      | 02       | 1 Bed (Type-A1) | 80                 | 862  |
| 3      |      | 03       | 2 Bed (Type-C1) | 123                | 1322 |

TOWER - 2

| CL NO  | TVDE | LINIT NO | NO OF BED       | CLIDED |              |
|--------|------|----------|-----------------|--------|--------------|
| SL. NO | TYPE | UNIT NO. | NO.OF BED       | SUPER  | BUILTUP AREA |
|        |      |          |                 | SMT    | SFT          |
| 1      |      | 01       | 3 Bed (Type-D)  | 149    | 1603         |
| 2      |      | 02       | 1 Bed (Type-A1) | 80     | 862          |
| 3      |      | 03       | 2 Bed (Type-C1) | 123    | 1322         |