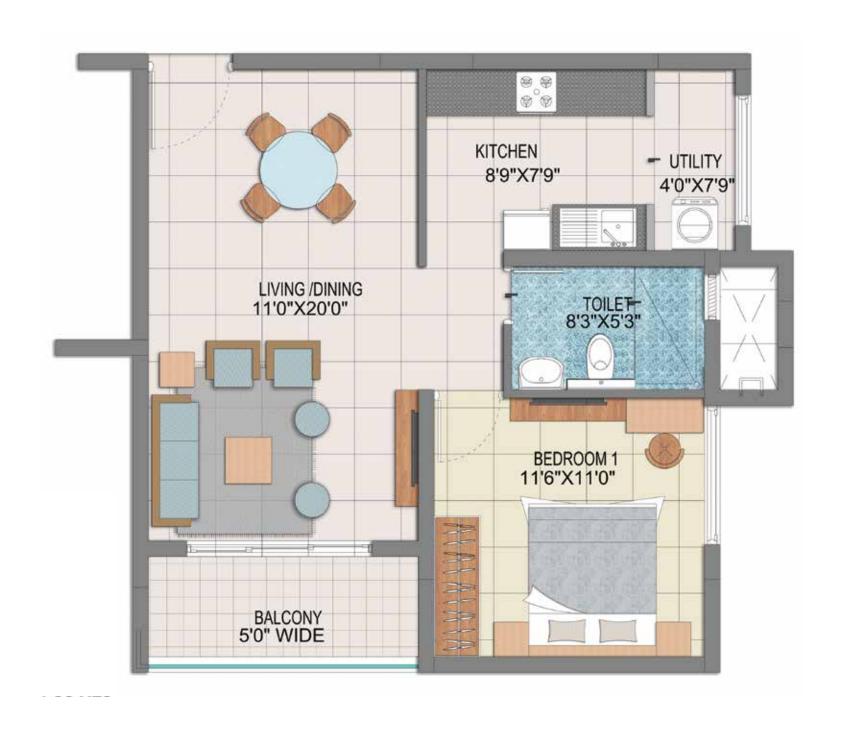

| 2 Bed (Type-A) | 105                | 1132 |
| 3      |      | 03       | 3 Bed (Type-C) | 146                | 1575 |
|        |      |          |                |                    |      |

## **GROUND FLOOR CLUSTER PLAN - TOWER 2**



## **TYPICAL CLUSTER PLAN - TOWER 2**



| SL. NO | TYPE | UNIT NO. | NO.OF BED      | SUPER BUILTUP AREA |      |
|--------|------|----------|----------------|--------------------|------|
|        |      |          |                | SMT                | SFT  |
| 1      |      | 01       | 3 Bed (Type-D) | 149                | 1603 |
| 2      |      | 02       | 2 Bed (Type-A) | 105                | 1132 |
| 3      |      | 03       | 3 Bed (Type-C) | 146                | 1575 |

## **ENTRANCE LOBBY VIEW**



## TYPE A (2 BED)



## TYPE A1 (1 BED)





#### TYPE A1 (1 BED)

Super Built Up Area 80 Smt/862 Sft
Tower 01-02
Floor Ground Floor
Carpet Area 50 Smt/540 Sft

## TYPE B (3 BED)





KEY PLAN



#### TYPE B (2 BED)

Super Built Up Area 126 Smt/1356 Sft
Tower 01
Floor Ground - 9th Floor
Carpet Area 85 Smt/919 Sft

# LIVING & DINING



# BEDROOM



## TYPE C (3 BED)





#### TYPE C (3 BED)

Super Built Up Area 146 Smt/ 1575 Sft
Tower 01-02
Floor 1st-9th Floor
Carpet Area 98 smt/ 1058 Sft

## TYPE C1 (2 BED)





#### TYPE C1 (2 BED)

Super Built Up Area 123 Smt/ 1322 Sft
Tower 01-02
Floor Ground Floor
Carpet Area 81 Smt/ 870 Sft

## TYPE D (3 BED)





#### TYPE D (3 BED)

Super Built Up Area 149 Smt/ 1603 Sft
Tower 02
Floor Ground Floor - 9th Floor
Carpet Area 99 Smt/ 1061 Sft

# **NIGHT VIEW**



## **CLUB HOUSE**



### **LOCA