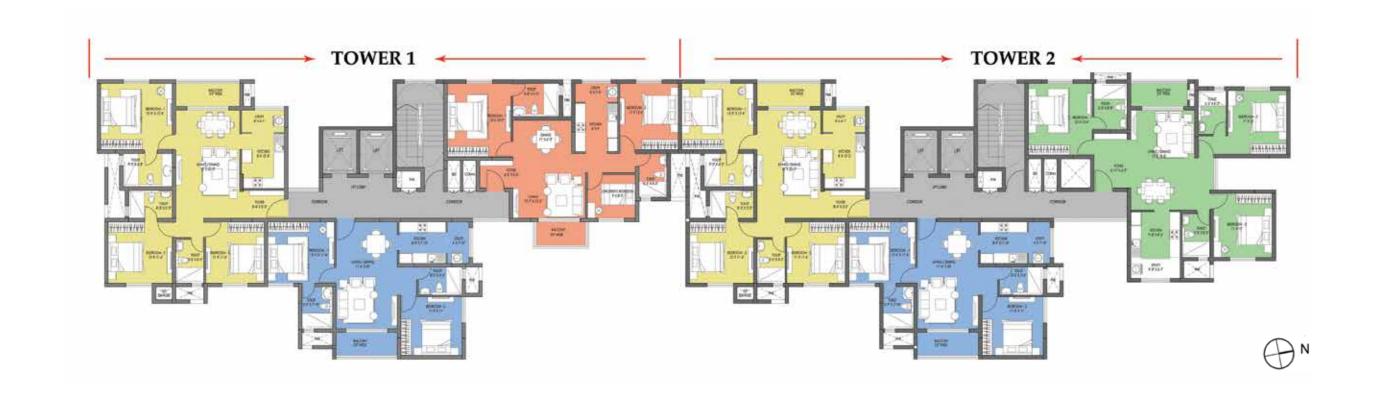

## TYPICAL FLOOR CLUSTER PLAN - TOWER 01 & 02

TOWER - 1

| SL. NO | TYPE | UNIT NO. | NO.OF BED      | SUPER BUILTUP AREA |      |
|--------|------|----------|----------------|--------------------|------|
|        |      |          |                | SMT                | SFT  |
| 1      |      | 01       | 3 Bed (Type-B) | 126                | 1356 |
| 2      |      | 02       | 2 Bed (Type-A) | 105                | 1132 |
| 3      |      | 03       | 3 Bed (Type-C) | 146                | 1575 |

TOWER - 2

| SL. NO | TYPE | UNIT NO. | NO.OF BED      | SUPER BUILTUP AREA |      |
|--------|------|----------|----------------|--------------------|------|
|        |      |          |                | SMT                | SFT  |
| 1      |      | 01       | 3 Bed (Type-D) | 149                | 1603 |
| 2      |      | 02       | 2 Bed (Type-A) | 105                | 1132 |
| 3      |      | 03       | 3 Bed (Type-C) | 146                | 1575 |

# TYPICAL CLUSTER PLAN - TOWER 1 & 2

TOWER - 1

| SL. NO | TYPE | UNIT NO. | NO.OF BED      | SUPER BUILTUP AREA |      |
|--------|------|----------|----------------|--------------------|------|
|        |      |          |                | SMT                | SFT  |
| 1      |      | 01       | 3 Bed (Type-B) | 126                | 1356 |
| 2      |      | 02       | 2 Bed (Type-A) | 105                | 1132 |
| 3      |      | 03       | 3 Bed (Type-C) | 146                | 1575 |