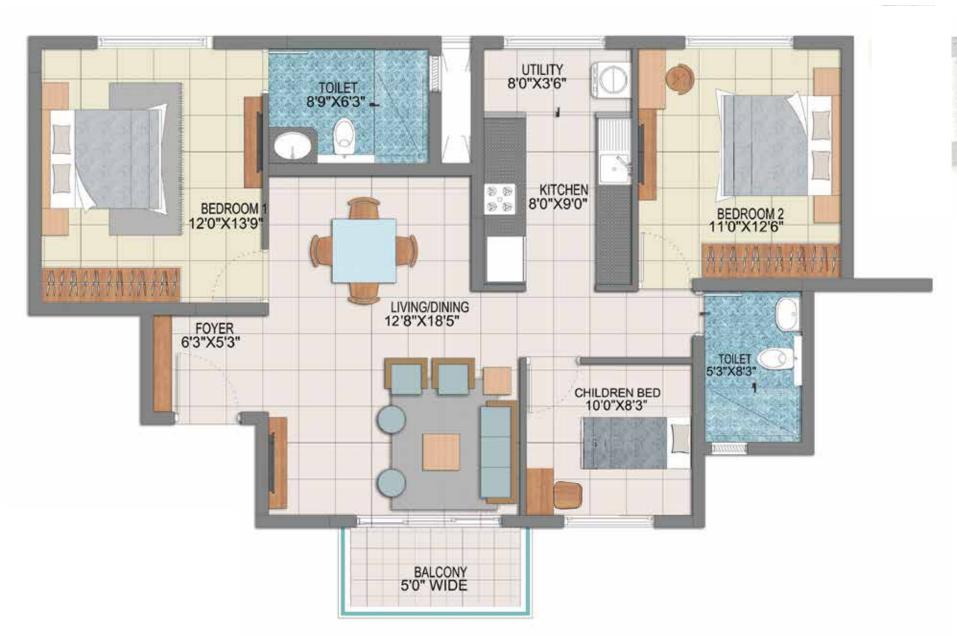

## TYPE C (3 BED)

#### TYPE C (3 BED)

Super Built Up Area 146 Smt/ 1575 Sft
Tower 01-02
Floor 1st-9th Floor
Carpet Area 98 smt/ 1058 Sft