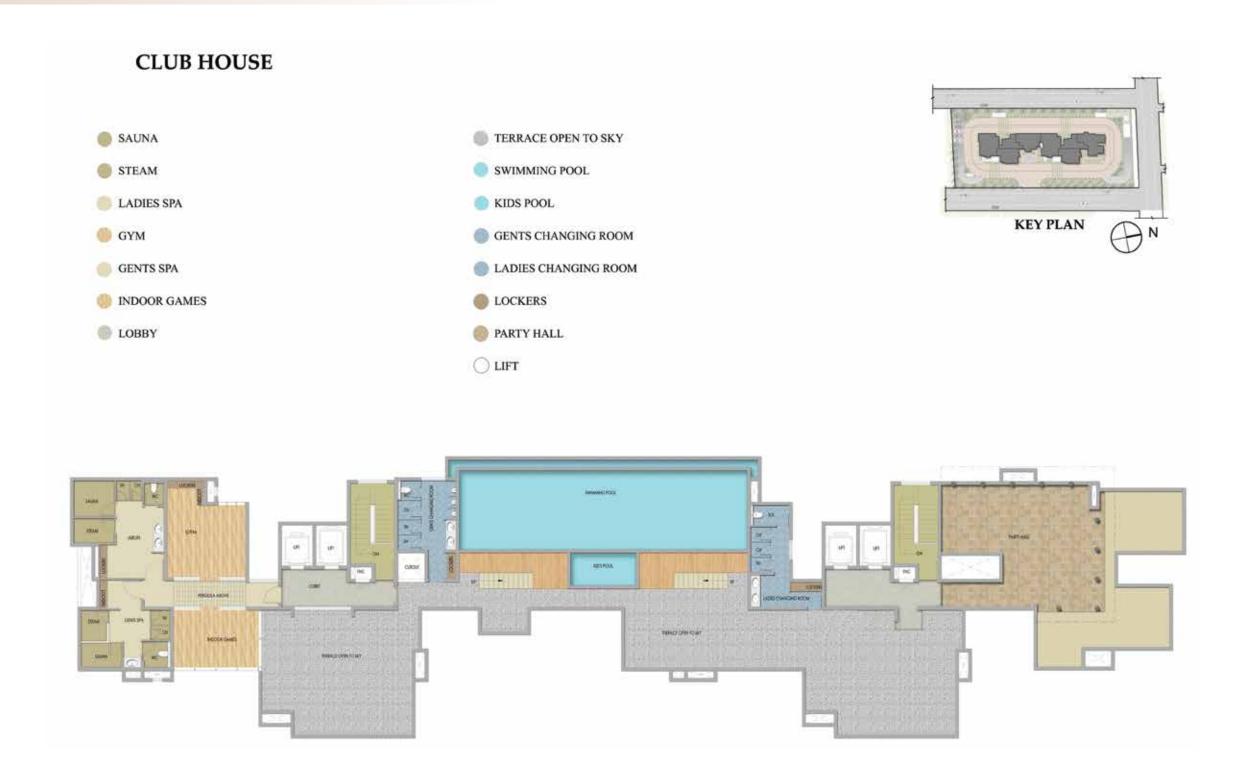

A1 (1 BED)





#### TYPE A1 (1 BED)

Super Built Up Area 80 Smt/862 Sft
Tower 01-02
Floor Ground Floor
Carpet Area 50 Smt/540 Sft

## TYPE B (3 BED)





KEY PLAN



#### TYPE B (2 BED)

Super Built Up Area 126 Smt/1356 Sft
Tower 01
Floor Ground - 9th Floor
Carpet Area 85 Smt/919 Sft

# LIVING & DINING



# BEDROOM



## TYPE C (3 BED)





#### TYPE C (3 BED)

Super Built Up Area 146 Smt/ 1575 Sft
Tower 01-02
Floor 1st-9th Floor
Carpet Area 98 smt/ 1058 Sft

## TYPE C1 (2 BED)





#### TYPE C1 (2 BED)

Super Built Up Area 123 Smt/ 1322 Sft
Tower 01-02
Floor Ground Floor
Carpet Area 81 Smt/ 870 Sft

## TYPE D (3 BED)





#### TYPE D (3 BED)

Super Built Up Area 149 Smt/ 1603 Sft
Tower 02
Floor Ground Floor - 9th Floor
Carpet Area 99 Smt/ 1061 Sft

# **NIGHT VIEW**



## **CLUB HOUSE**



### **LOCATION MAP**









#### Prestige Estates Projects Ltd.

The Falcon House, No.1, Main Guard Cross Road, Bengaluru-560 001, Ph: 080 - 25591080, Fax: 080 - 25591945, E-mail: properties@vsnl.com www.prestigeconstructions.com.



Like us on Facebook • Follow Us on Twitter • Make sure you visit The Falcon Blog for the latest at Prestige.

#### New York Sales Center: Indehaus, www.indehaus.com

• Bengaluru • Chennai • Goa • Hyderabad • Kochi • Mangaluru • Mysuru

RERA Acknowledgement No: PR/KN/170905/002017

This brochure is conceptual and has been prepared based on the inputs provided by the Project Architect. This may vary during execution. The Promoter reserves the right to change, alter, add or delete any of the specifications mentioned herein based on site conditions and constru