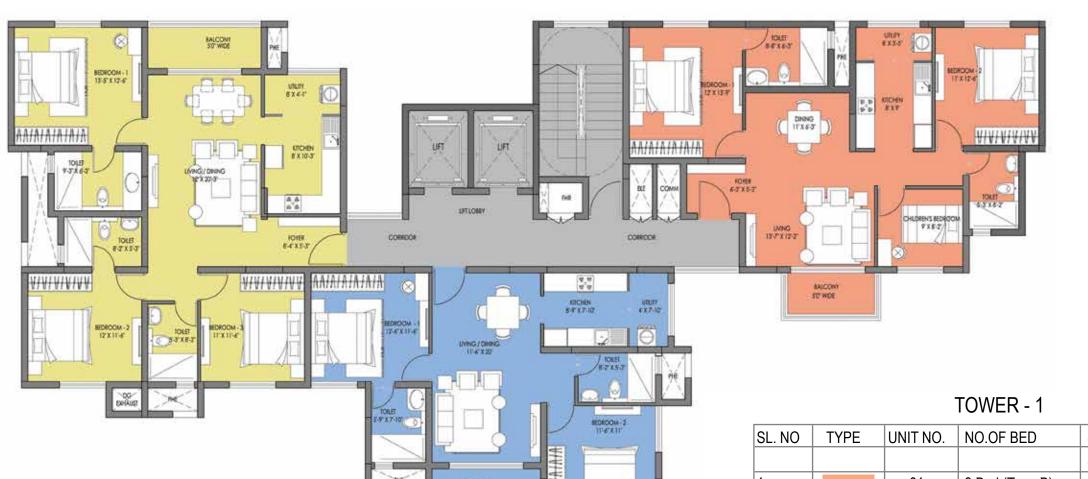

## TYPICAL FLOOR CLUSTER PLAN - TOWER 01 & 02

TOWER - 1

| SL. NO | TYPE | UNIT NO. | NO.OF BED      | SUPER BUILTUP AREA |      |
|--------|------|----------|----------------|--------------------|------|
|        |      |          |                | SMT                | SFT  |
| 1      |      | 01       | 3 Bed (Type-B) | 126                | 1356 |
| 2      |      | 02       | 2 Bed (Type-A) | 105                | 1132 |
| 3      |      | 03       | 3 Bed (Type-C) | 146                | 1575 |