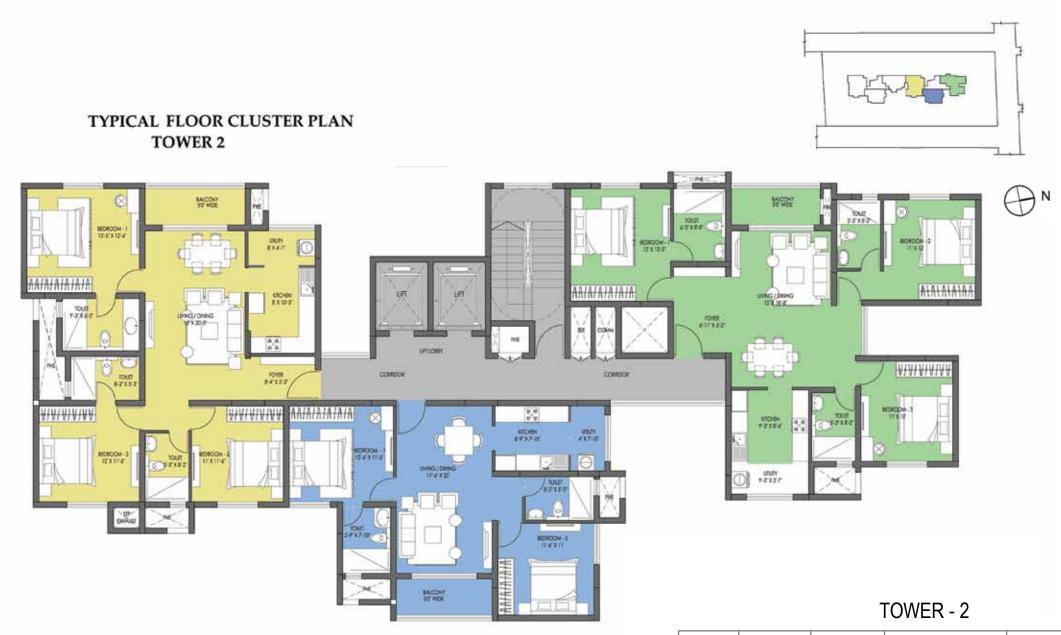

## **TYPICAL CLUSTER PLAN - TOWER 2**

| SL. NO | TYPE | UNIT NO. | NO.OF BED      | SUPER BUILTUP AREA |      |
|--------|------|----------|----------------|--------------------|------|
|        |      |          |                | SMT                | SFT  |
| 1      |      | 01       | 3 Bed (Type-D) | 149                | 1603 |
| 2      |      | 02       | 2 Bed (Type-A) | 105                | 1132 |
| 3      |      | 03       | 3 Bed (Type-C) | 146                | 1575 |