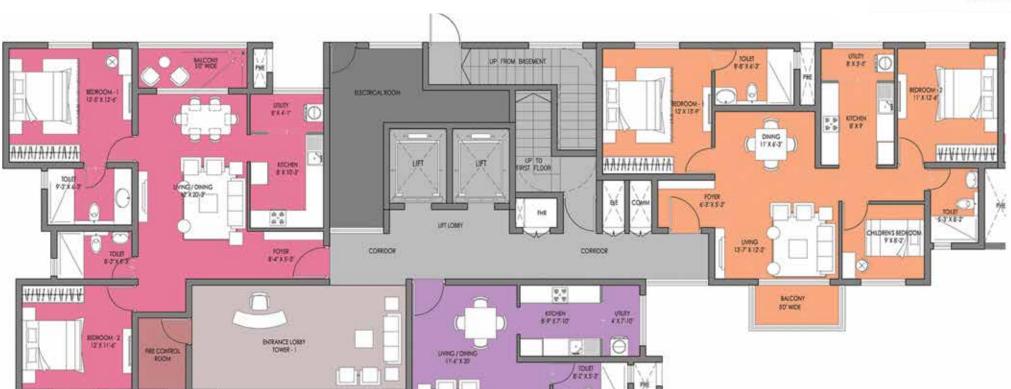

## **GROUND FLOOR CLUSTER PLAN - TOWER 1**

TOWER - 1

| SL. NO | TYPE | UNIT NO. | NO.OF BED       | SUPER BUILTUP AREA |      |
|--------|------|----------|-----------------|--------------------|------|
|        |      |          |                 | SMT                | SFT  |
| 1      |      | 01       | 3 Bed (Type-B)  | 126                | 1356 |
| 2      |      | 02       | 1 Bed (Type-A1) | 80                 | 862  |
| 3      |      | 03       | 2 Bed (Type-C1) | 123                | 1322 |