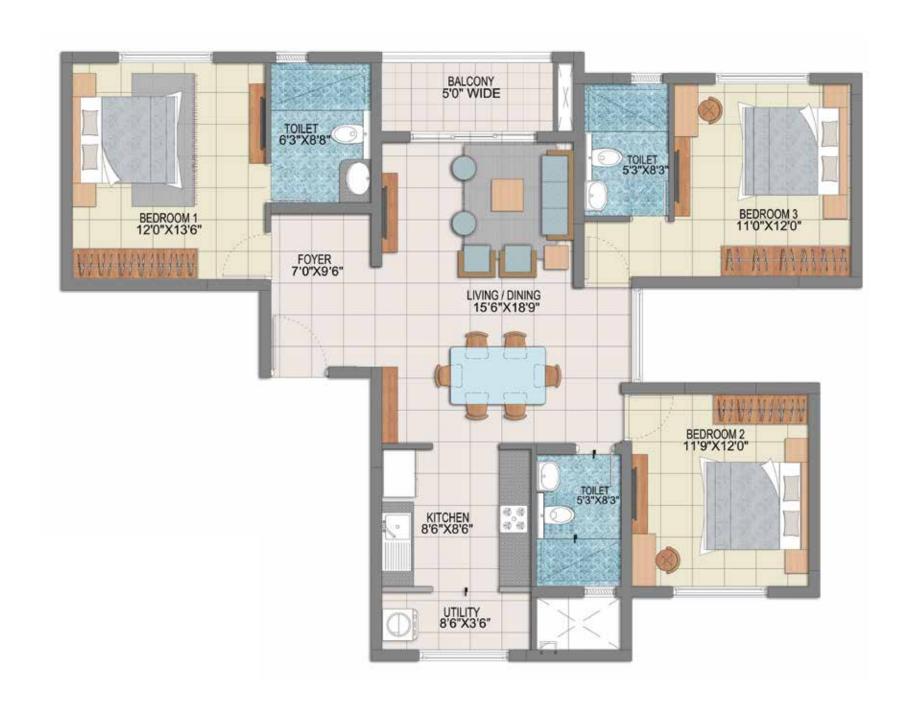

#### TYPE C (3 BED)

Super Built Up Area 146 Smt/ 1575 Sft
Tower 01-02
Floor 1st-9th Floor
Carpet Area 98 smt/ 1058 Sft